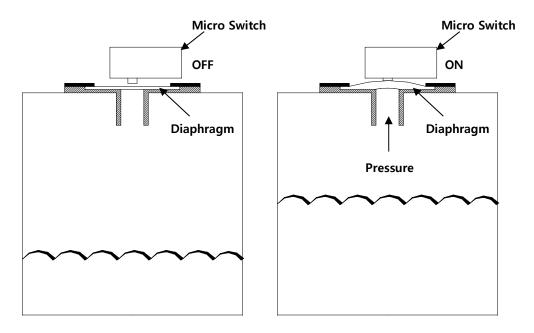

# **Product** composition and Operation **Principle**

As the water level increases, air pressure is delivered to the air room inside the switch unit. As the diaphragm located above it moves, it operates the micro switch and the corresponding contact point becomes It can be output to alarm and control the level.

- Not working under pressure when water level is low
- As the water level rises, the switch is operated by pushing the Diaphragm under pressure.

## <Operation Principle>