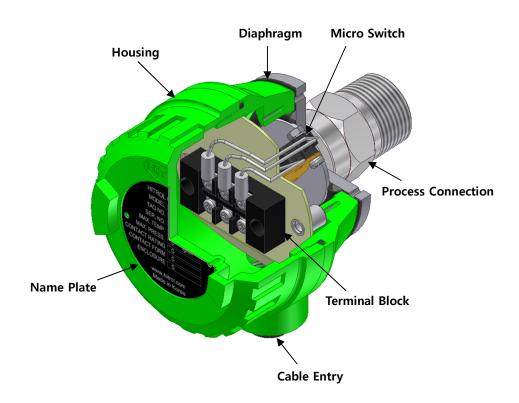

# **Product** composition and Operation **Principle**

As the water level increases, air pressure is delivered to the air room inside the switch unit. As the diaphragm located above it moves, it operates the micro switch and the corresponding contact point becomes It can be output to alarm and control the level.