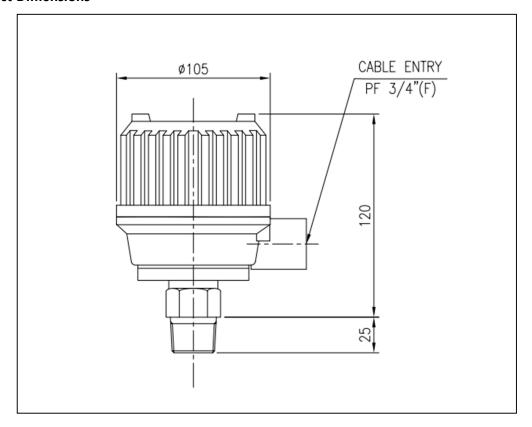

under pressure.

## <Operation Principle>

## **Specification**

| Model               | HP-1A                |
|---------------------|----------------------|
| Mounting            | TOP , SCREW          |
| Max. Process Press. | Up to 0.5kg/cm²      |
| / Max. Temperature  | Max . 60°C           |
| Ambient Temp.       | -20°C ~ +60°C        |
| Output Signal       | 1-SPDT               |
| Enclosure           | Weather-Proof (IP65) |
| Approvals           | -20°C ~ +60°C        |
| Process Connection  | PT 1" (Std.)         |
| Housing             | ALDC 12. (Std.)      |
| Diaphragm           | Silicon Rubber       |
| Cable Entry         | PF 3/4"(F) (Std.)    |
| Contact Rating      | AC 250V, 5A          |
|                     | / DC 125V, 0.5A      |

### **Product Dimensions**



< HP-1A Dimension >

# Precautions

■It shall be of the same standard when fastening flanges or screws.

## for Installation

- ■The user shall fasten the washer between bolts and nuts to prevent loosening.
- ■After the installation is completed and the COVER of the product is assembled, power is applied.

### ■Contact information of headquarters, factories, and research institutes

Address: 141 Palhakgol-gil, Jori-eup, Paju-si, Gyeonggi-do (98) High Roll HITROL CO.,LTD 141, Palhakgol-road, Jori-eup, Paju-si, Gyeonggi-do, Korea

TEL: 031-950-9700 (head office and A/S)

Fax: 031-943-0878 /5600 (Head Office and A/S)